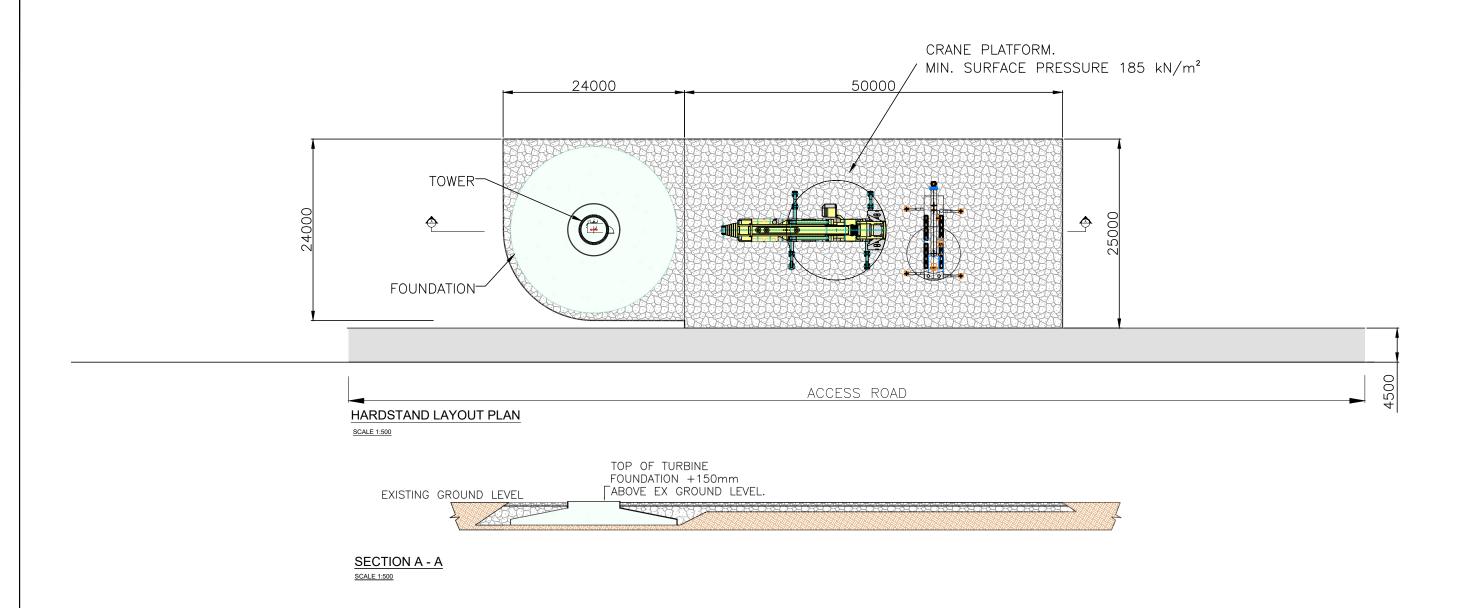

2. Scale AS NOTED @ A3

| Day | D-4- | D./ | Amandmanta |
|-----|------|-----|------------|

BARNESMORE WINDFARM REPOWERING

Project

INDICATIVE CRANE HARDSTAND GENERAL ARRANGEMENT FIGURE 2.3

| Issue Details     |              | Office Use Only |                              |      |
|-------------------|--------------|-----------------|------------------------------|------|
| Designed: JOD     | Information  |                 | Drawing Number: 5952-600-601 |      |
| Drawn: A.McC      | Approval     | Χ               |                              |      |
| Checked: S.M      | Tender       |                 |                              |      |
| Approved: DK      | Construction |                 | Date: 25/10/19               | Rev. |
| Scale: 1:500 (A3) | Record       |                 | 25/10/19                     |      |